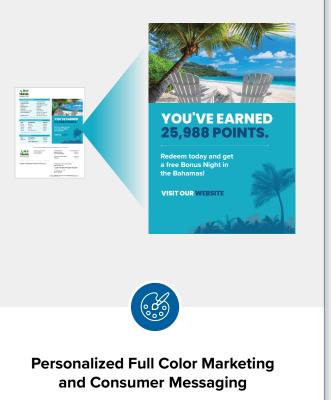

#### **Colorfully Enhancing Bills and Statements**

Make mailpieces more fun and impactful by using color and personalization to highlight your messages.

Make bills and statements fun by sharing exciting offers with a personal touch.

#### Personalized Full Color Marketing and Consumer Messaging

Bring the magic to marketing messaging and account data through the use of color and personalization.

### **Personalized Full Color Marketing and Consumer Messaging**

Bring the magic to marketing messaging and account data through the use of color and personalization.