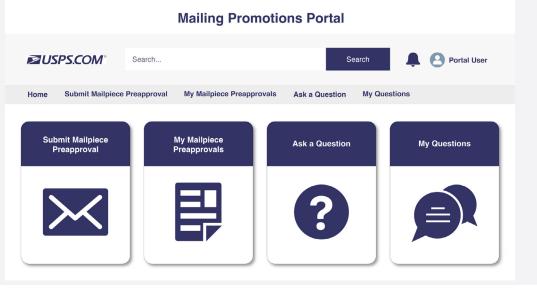

#### **Pre-Approval Reminders**

- Request access to the Mailing Promotions Portal if you have not previously signed up. For instructions, visit: https:// postalpro.usps.com/promotions/portal.
- Log in to the Portal and select Submit Mailpiece Pre-approval. Complete all fields and upload your electronic samples.
- Any final mailpieces that deviate from the prototypes, mock-• ups or examples submitted for pre-verification will be subject to the loss of the discount.
- If the prototype is not approved in writing prior to entry date, • the mailing will not qualify for the discount.
- Pre-approval notification from the Portal is for the marketing message and reply mechanism only. The mailpiece must also satisfy all of the remaining requirements in this document to qualify for the promotion discount.
- Past acceptance/approval in prior year promotions does not guarantee acceptance/approval in current year promotions. Please review this document to ensure that the mailpiece meets all 2023 Program Requirements.