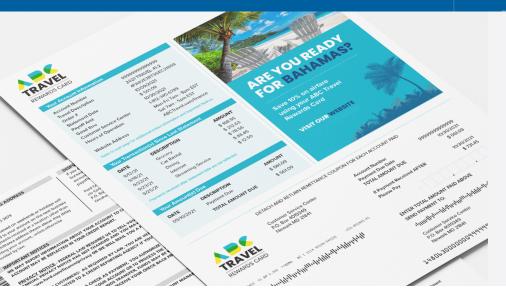

#### Rewards, Incentive, or Loyalty Programs

- Example:
  - ABC Credit Cards personalizes their marketing messages by offering 5% and 10% cash back to customers who spend at least \$5,000 and \$10,000 during the month of May.
  - ABC Credit Cards offers additional rewards card offers to customers who spend a higher amount per month.

#### Data Visualizations

Example: ABC Credit Cards sends bills with colorized visualizations of individual account data (e.g., bar graph, chart) to show how much customers have spent each month.

#### Required Message Placement

The marketing message or data visualization must be printed on the bill/ statement itself as an "Onsert," which is printed in-stream, within the content of the bill or statement. (This differs from an insert, which is included inside of an envelope).