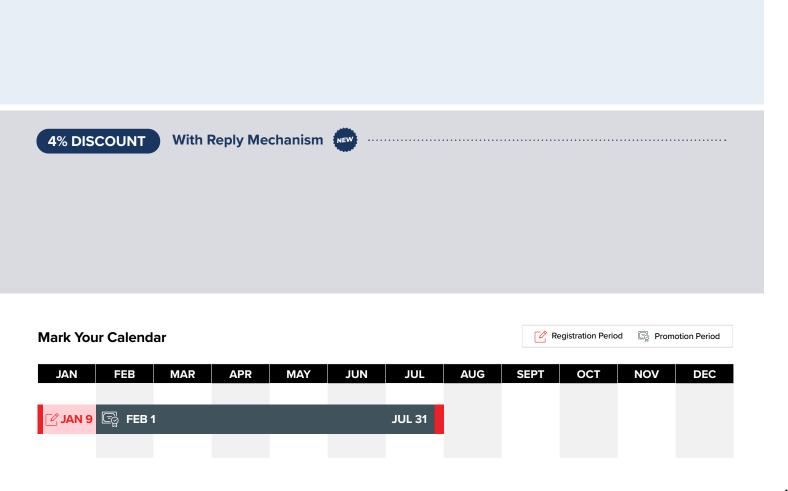

#### **4% DISCOUNT**

#### Promotion Process at a Glance

| Program Information                                                                                                                                                                                                                                                                                                                                                                                                                                                                                                                                                                                                                                                                                                                                                                                                                                                                                                                                                                                                                                                                                                                                                                                                                                                                                                                                                                                                                                                                                                                                                                                                                                                                                                                                                                                                                                                                                                                                                                                                                                                                                                     |                                                                                                                                                                                 |                                                                                                                                                                                                                                                       |                                                                                            | C Regis                                                                                                                                                                    | tration Period                                                                                                                                                                           | Promotion P                                                                                                                                                                                                                                                   | eriod                                                                                    |
|-------------------------------------------------------------------------------------------------------------------------------------------------------------------------------------------------------------------------------------------------------------------------------------------------------------------------------------------------------------------------------------------------------------------------------------------------------------------------------------------------------------------------------------------------------------------------------------------------------------------------------------------------------------------------------------------------------------------------------------------------------------------------------------------------------------------------------------------------------------------------------------------------------------------------------------------------------------------------------------------------------------------------------------------------------------------------------------------------------------------------------------------------------------------------------------------------------------------------------------------------------------------------------------------------------------------------------------------------------------------------------------------------------------------------------------------------------------------------------------------------------------------------------------------------------------------------------------------------------------------------------------------------------------------------------------------------------------------------------------------------------------------------------------------------------------------------------------------------------------------------------------------------------------------------------------------------------------------------------------------------------------------------------------------------------------------------------------------------------------------------|---------------------------------------------------------------------------------------------------------------------------------------------------------------------------------|-------------------------------------------------------------------------------------------------------------------------------------------------------------------------------------------------------------------------------------------------------|--------------------------------------------------------------------------------------------|----------------------------------------------------------------------------------------------------------------------------------------------------------------------------|------------------------------------------------------------------------------------------------------------------------------------------------------------------------------------------|---------------------------------------------------------------------------------------------------------------------------------------------------------------------------------------------------------------------------------------------------------------|------------------------------------------------------------------------------------------|
| JAN FEB MAR APR MA                                                                                                                                                                                                                                                                                                                                                                                                                                                                                                                                                                                                                                                                                                                                                                                                                                                                                                                                                                                                                                                                                                                                                                                                                                                                                                                                                                                                                                                                                                                                                                                                                                                                                                                                                                                                                                                                                                                                                                                                                                                                                                      | AY JUN                                                                                                                                                                          | JUL                                                                                                                                                                                                                                                   | AUG                                                                                        | SEPT                                                                                                                                                                       | ОСТ                                                                                                                                                                                      | NOV DI                                                                                                                                                                                                                                                        | EC                                                                                       |
| 🏹 JAN 9 🖾 FEB 1                                                                                                                                                                                                                                                                                                                                                                                                                                                                                                                                                                                                                                                                                                                                                                                                                                                                                                                                                                                                                                                                                                                                                                                                                                                                                                                                                                                                                                                                                                                                                                                                                                                                                                                                                                                                                                                                                                                                                                                                                                                                                                         |                                                                                                                                                                                 | UL 31                                                                                                                                                                                                                                                 |                                                                                            |                                                                                                                                                                            |                                                                                                                                                                                          |                                                                                                                                                                                                                                                               |                                                                                          |
|                                                                                                                                                                                                                                                                                                                                                                                                                                                                                                                                                                                                                                                                                                                                                                                                                                                                                                                                                                                                                                                                                                                                                                                                                                                                                                                                                                                                                                                                                                                                                                                                                                                                                                                                                                                                                                                                                                                                                                                                                                                                                                                         |                                                                                                                                                                                 | 02.51                                                                                                                                                                                                                                                 |                                                                                            |                                                                                                                                                                            |                                                                                                                                                                                          |                                                                                                                                                                                                                                                               |                                                                                          |
|                                                                                                                                                                                                                                                                                                                                                                                                                                                                                                                                                                                                                                                                                                                                                                                                                                                                                                                                                                                                                                                                                                                                                                                                                                                                                                                                                                                                                                                                                                                                                                                                                                                                                                                                                                                                                                                                                                                                                                                                                                                                                                                         |                                                                                                                                                                                 |                                                                                                                                                                                                                                                       |                                                                                            |                                                                                                                                                                            |                                                                                                                                                                                          |                                                                                                                                                                                                                                                               |                                                                                          |
| Discount Amounts                                                                                                                                                                                                                                                                                                                                                                                                                                                                                                                                                                                                                                                                                                                                                                                                                                                                                                                                                                                                                                                                                                                                                                                                                                                                                                                                                                                                                                                                                                                                                                                                                                                                                                                                                                                                                                                                                                                                                                                                                                                                                                        | The discou                                                                                                                                                                      | nt is calcul                                                                                                                                                                                                                                          | ated in Po                                                                                 | ostalOne!®                                                                                                                                                                 | and applie                                                                                                                                                                               | d to the postag                                                                                                                                                                                                                                               | e                                                                                        |
|                                                                                                                                                                                                                                                                                                                                                                                                                                                                                                                                                                                                                                                                                                                                                                                                                                                                                                                                                                                                                                                                                                                                                                                                                                                                                                                                                                                                                                                                                                                                                                                                                                                                                                                                                                                                                                                                                                                                                                                                                                                                                                                         |                                                                                                                                                                                 |                                                                                                                                                                                                                                                       |                                                                                            | -                                                                                                                                                                          |                                                                                                                                                                                          | lucted from the<br>at are paid at th                                                                                                                                                                                                                          |                                                                                          |
| 3% DISCOUNT Personalized Color<br>Transpromo                                                                                                                                                                                                                                                                                                                                                                                                                                                                                                                                                                                                                                                                                                                                                                                                                                                                                                                                                                                                                                                                                                                                                                                                                                                                                                                                                                                                                                                                                                                                                                                                                                                                                                                                                                                                                                                                                                                                                                                                                                                                            | of mailing. I                                                                                                                                                                   | postage amounts of qualifying product categories that are paid at the tim<br>of mailing. Normal postage prices listed in the published Price List (Notice<br>123): apply to the mailing and the discount is applied to those prices.                  |                                                                                            |                                                                                                                                                                            |                                                                                                                                                                                          |                                                                                                                                                                                                                                                               | lotice                                                                                   |
|                                                                                                                                                                                                                                                                                                                                                                                                                                                                                                                                                                                                                                                                                                                                                                                                                                                                                                                                                                                                                                                                                                                                                                                                                                                                                                                                                                                                                                                                                                                                                                                                                                                                                                                                                                                                                                                                                                                                                                                                                                                                                                                         |                                                                                                                                                                                 |                                                                                                                                                                                                                                                       |                                                                                            |                                                                                                                                                                            |                                                                                                                                                                                          | e or mailing. The<br>increase the disc                                                                                                                                                                                                                        |                                                                                          |
| 4% DISCOUNT With Reply<br>Mechanism                                                                                                                                                                                                                                                                                                                                                                                                                                                                                                                                                                                                                                                                                                                                                                                                                                                                                                                                                                                                                                                                                                                                                                                                                                                                                                                                                                                                                                                                                                                                                                                                                                                                                                                                                                                                                                                                                                                                                                                                                                                                                     | amount. Inbo                                                                                                                                                                    | multiple qualifying features on or within a mailpiece will not increase the discount<br>amount. Inbound pieces for the IMbA Promotion are considered their own mailing.<br>The outbound mailing distributing the QBRM pieces is eligible to receive a |                                                                                            |                                                                                                                                                                            |                                                                                                                                                                                          |                                                                                                                                                                                                                                                               |                                                                                          |
|                                                                                                                                                                                                                                                                                                                                                                                                                                                                                                                                                                                                                                                                                                                                                                                                                                                                                                                                                                                                                                                                                                                                                                                                                                                                                                                                                                                                                                                                                                                                                                                                                                                                                                                                                                                                                                                                                                                                                                                                                                                                                                                         | discount if it                                                                                                                                                                  |                                                                                                                                                                                                                                                       |                                                                                            |                                                                                                                                                                            |                                                                                                                                                                                          |                                                                                                                                                                                                                                                               |                                                                                          |
| "Mail diversion" messages included                                                                                                                                                                                                                                                                                                                                                                                                                                                                                                                                                                                                                                                                                                                                                                                                                                                                                                                                                                                                                                                                                                                                                                                                                                                                                                                                                                                                                                                                                                                                                                                                                                                                                                                                                                                                                                                                                                                                                                                                                                                                                      | d on the mailning                                                                                                                                                               | o will mak                                                                                                                                                                                                                                            | o tho ma                                                                                   | iling inclig                                                                                                                                                               | ible for th                                                                                                                                                                              | o promotion di                                                                                                                                                                                                                                                | scoupt                                                                                   |
| regardless of whether or not the ma                                                                                                                                                                                                                                                                                                                                                                                                                                                                                                                                                                                                                                                                                                                                                                                                                                                                                                                                                                                                                                                                                                                                                                                                                                                                                                                                                                                                                                                                                                                                                                                                                                                                                                                                                                                                                                                                                                                                                                                                                                                                                     |                                                                                                                                                                                 |                                                                                                                                                                                                                                                       |                                                                                            |                                                                                                                                                                            |                                                                                                                                                                                          |                                                                                                                                                                                                                                                               |                                                                                          |
| Promotion Process                                                                                                                                                                                                                                                                                                                                                                                                                                                                                                                                                                                                                                                                                                                                                                                                                                                                                                                                                                                                                                                                                                                                                                                                                                                                                                                                                                                                                                                                                                                                                                                                                                                                                                                                                                                                                                                                                                                                                                                                                                                                                                       |                                                                                                                                                                                 |                                                                                                                                                                                                                                                       |                                                                                            |                                                                                                                                                                            |                                                                                                                                                                                          |                                                                                                                                                                                                                                                               |                                                                                          |
| <ul> <li>Promotion Process</li> <li>Design your mailpiece.</li> <li>Select full-color messaging to integra<br/>your statement or bill.</li> <li>Ensure eligibility by following the rec<br/>listed in Promotion Details.</li> <li>Create an electronic sample to send</li> </ul>                                                                                                                                                                                                                                                                                                                                                                                                                                                                                                                                                                                                                                                                                                                                                                                                                                                                                                                                                                                                                                                                                                                                                                                                                                                                                                                                                                                                                                                                                                                                                                                                                                                                                                                                                                                                                                        | quirements                                                                                                                                                                      |                                                                                                                                                                                                                                                       | Person<br>Busine<br>Make s<br>sending                                                      | alized Colo<br>ss Custom<br>ure to do ti                                                                                                                                   | or Transpr<br>er Gatewa<br>his at least<br>. <u>Visit the l</u>                                                                                                                          | ered, sign up fo<br>romo Promotio<br>ay via Incentive<br>t two hours bef<br><u>Business Custo</u>                                                                                                                                                             | <b>n</b> on the<br>Progra<br>ore                                                         |
| <ul> <li>Design your mailpiece.</li> <li>Select full-color messaging to integra<br/>your statement or bill.</li> <li>Ensure eligibility by following the recommendation</li> </ul>                                                                                                                                                                                                                                                                                                                                                                                                                                                                                                                                                                                                                                                                                                                                                                                                                                                                                                                                                                                                                                                                                                                                                                                                                                                                                                                                                                                                                                                                                                                                                                                                                                                                                                                                                                                                                                                                                                                                      | quirements                                                                                                                                                                      |                                                                                                                                                                                                                                                       | Person<br>Busine<br>Make s<br>sending<br>Gatewa                                            | alized Cole<br>ss Custom<br>ure to do ti<br>g your mail<br>ay for more<br>e your pos                                                                                       | or Transpr<br>er Gatewa<br>his at least<br>. <u>Visit the l</u><br>details.<br>tage state                                                                                                | omo Promotio<br>ay via Incentive<br>t two hours bef<br>Business Custo<br>ments and su                                                                                                                                                                         | n on the<br>Progra<br>fore<br>omer<br>omer                                               |
| <ul> <li>Design your mailpiece.</li> <li>Select full-color messaging to integra your statement or bill.</li> <li>Ensure eligibility by following the recellisted in Promotion Details.</li> <li>Create an electronic sample to sender the sender statement of the sender statement of</li></ul> | quirements<br>d to USPS®<br>n the                                                                                                                                               |                                                                                                                                                                                                                                                       | Person<br>Busine<br>Make s<br>sending<br>Gatewa<br>Prepare<br>electro<br>when y            | alized Cole<br>ss Custom<br>ure to do ti<br>g your mail<br>ay for more<br>e your pos<br>nically. Rep<br>ou file you                                                        | or Transpr<br>er Gatewa<br>his at least<br>. <u>Visit the l</u><br>details.<br>tage state<br>member to<br>r mailing u                                                                    | omo Promotio<br>ay via Incentive<br>t two hours bef<br>Business Custo                                                                                                                                                                                         | n on the<br>Progra<br>ore<br>omer<br>omer<br>bmit the<br>scount<br>ct two-le             |
| <ul> <li>Design your mailpiece.</li> <li>Select full-color messaging to integra your statement or bill.</li> <li>Ensure eligibility by following the reclisted in Promotion Details.</li> <li>Create an electronic sample to send for pre-approval.</li> <li>Submit your electronic sample within</li> </ul>                                                                                                                                                                                                                                                                                                                                                                                                                                                                                                                                                                                                                                                                                                                                                                                                                                                                                                                                                                                                                                                                                                                                                                                                                                                                                                                                                                                                                                                                                                                                                                                                                                                                                                                                                                                                            | quirements<br>d to USPS®<br>n the<br>ral.<br>notions Portal if<br>For instructions,                                                                                             |                                                                                                                                                                                                                                                       | Person<br>Busine<br>Make s<br>sending<br>Gatewa<br>Prepare<br>electro<br>when y            | alized Cole<br>ss Custom<br>ure to do ti<br>g your mail<br>ay for more<br>e your pos<br>nically. Rei<br>ou file you<br>ceristic cod                                        | or Transpr<br>er Gatewa<br>his at least<br>. <u>Visit the l</u><br>details.<br>tage state<br>member to<br>r mailing u<br>e or the dr                                                     | ments and sul<br>o claim your dis<br>sing the correct                                                                                                                                                                                                         | n on the<br>Progra<br>ore<br>omer<br>omer<br>omit the<br>scount<br>ct two-le<br>stalWiza |
| <ul> <li>Design your mailpiece.</li> <li>Select full-color messaging to integra your statement or bill.</li> <li>Ensure eligibility by following the reconstruction Details.</li> <li>Create an electronic sample to send for pre-approval.</li> <li>Submit your electronic sample within Mailing Promotions Portal for approval.</li> <li>Request access to the Mailing Promy you have not previously signed up. Fixing visit: https://postalpro.usps.com/proming.</li> <li>Log in to the Portal and select Submit</li> </ul>                                                                                                                                                                                                                                                                                                                                                                                                                                                                                                                                                                                                                                                                                                                                                                                                                                                                                                                                                                                                                                                                                                                                                                                                                                                                                                                                                                                                                                                                                                                                                                                          | quirements<br>d to USPS®<br>n the<br>ral.<br>notions Portal if<br>For instructions,<br>motions/portal.<br>nit Mailpiece                                                         |                                                                                                                                                                                                                                                       | Person<br>Busine<br>Make s<br>sending<br>Gatewa<br>Prepare<br>electro<br>when y<br>charact | alized Cole<br>ss Custom<br>ure to do ti<br>g your mail<br>ay for more<br>e your pos<br>nically. Ren<br>ou file you<br>ceristic cod<br>Perso<br>(3% di                     | or Transpr<br>er Gatewa<br>his at least<br>. <u>Visit the l</u><br>details.<br>tage state<br>member to<br>r mailing u<br>e or the dr<br>nalized Co<br>iscount)<br>Reply Mech             | ments and sub<br>o claim your dis<br>o claim your dis | n on the<br>Progra<br>ore<br>omer<br>omer<br>omit the<br>scount<br>ct two-le<br>stalWiza |
| <ul> <li>Design your mailpiece.</li> <li>Select full-color messaging to integra your statement or bill.</li> <li>Ensure eligibility by following the reconstruction Details.</li> <li>Create an electronic sample to send for pre-approval.</li> <li>Submit your electronic sample within Mailing Promotions Portal for approval.</li> <li>Request access to the Mailing Promy you have not previously signed up. For visit: https://postalpro.usps.com/prom</li> </ul>                                                                                                                                                                                                                                                                                                                                                                                                                                                                                                                                                                                                                                                                                                                                                                                                                                                                                                                                                                                                                                                                                                                                                                                                                                                                                                                                                                                                                                                                                                                                                                                                                                                 | quirements<br>d to USPS®<br>n the<br>ral.<br>notions Portal if<br>For instructions,<br>motions/portal.<br>nit Mailpiece<br>d upload                                             |                                                                                                                                                                                                                                                       | Person<br>Busine<br>Make s<br>sending<br>Gatewa<br>Prepare<br>electro<br>when y<br>charact | alized Cole<br>ss Custom<br>ure to do ti<br>g your mail<br>ay for more<br>e your pos<br>nically. Ren<br>ou file you<br>ceristic cod<br>Perso<br>(3% di                     | or Transpr<br>er Gatewa<br>his at least<br>. <u>Visit the l</u><br>details.<br>tage state<br>member to<br>r mailing u<br>e or the dr<br>nalized Co<br>iscount)                           | ments and sub<br>o claim your dis<br>o claim your dis | n on the<br>Progra<br>ore<br>omer<br>omer<br>omit the<br>scount<br>ct two-le<br>stalWiza |
| <ul> <li>Design your mailpiece.</li> <li>Select full-color messaging to integra your statement or bill.</li> <li>Ensure eligibility by following the realisted in Promotion Details.</li> <li>Create an electronic sample to send for pre-approval.</li> <li>Submit your electronic sample within Mailing Promotions Portal for approv.</li> <li>Request access to the Mailing Promyou have not previously signed up. Fivisit: https://postalpro.usps.com/promisit: https://postalpr</li></ul>        | quirements<br>d to USPS®<br>n the<br>ral.<br>notions Portal if<br>For instructions,<br>motions/portal.<br>nit Mailpiece<br>d upload<br>vidence of<br>prove. We'll<br>and we may |                                                                                                                                                                                                                                                       | Person<br>Busine<br>Make s<br>sending<br>Gatewa<br>Prepare<br>electro<br>when y<br>charact | alized Colo<br>ss Custom<br>ure to do ti<br>g your mail<br>ay for more<br>e your pos<br>nically. Rer<br>ou file you<br>ceristic cod<br>Perso<br>(3% di<br>With F<br>(4% di | or Transpr<br>er Gatewa<br>his at least<br>. <u>Visit the l</u><br>details.<br>tage state<br>member to<br>r mailing u<br>e or the dr<br>nalized Co<br>iscount)<br>Reply Mech<br>iscount) | ments and sub<br>o claim your dis<br>o claim your dis | n on the<br>Progra<br>ore<br>omer<br>omit the<br>scount<br>ct two-le<br>stalWiza         |