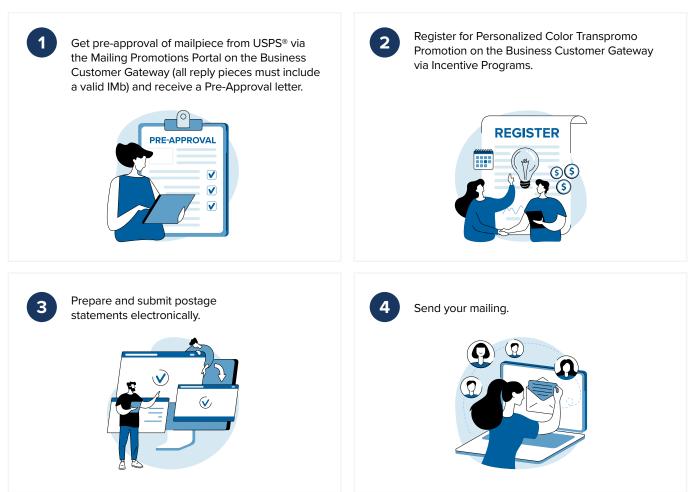

#### Promotion Process at a Glance

| Program Information                                                                                                                                                                                                                                                                                                                                                                                                                                                                                                                                                                                                                                                                                                                                                                                                                                                                                                                                                                                                                                                                                                                                                                                                                                                                                                                                                                                                                                                                                                                                                                                                                                                                                                                                                                                                                                                                                                                                                                                                                                                                                                     |                                                                                                                                                                                 |                                                                                                                                                                                                                                                       |                                                                                            | C Regis                                                                                                                                                                    | tration Period                                                                                                                                                                           | Promotion P                                                                                                                                                                                                                                                   | eriod                                                                                    |
|-------------------------------------------------------------------------------------------------------------------------------------------------------------------------------------------------------------------------------------------------------------------------------------------------------------------------------------------------------------------------------------------------------------------------------------------------------------------------------------------------------------------------------------------------------------------------------------------------------------------------------------------------------------------------------------------------------------------------------------------------------------------------------------------------------------------------------------------------------------------------------------------------------------------------------------------------------------------------------------------------------------------------------------------------------------------------------------------------------------------------------------------------------------------------------------------------------------------------------------------------------------------------------------------------------------------------------------------------------------------------------------------------------------------------------------------------------------------------------------------------------------------------------------------------------------------------------------------------------------------------------------------------------------------------------------------------------------------------------------------------------------------------------------------------------------------------------------------------------------------------------------------------------------------------------------------------------------------------------------------------------------------------------------------------------------------------------------------------------------------------|---------------------------------------------------------------------------------------------------------------------------------------------------------------------------------|-------------------------------------------------------------------------------------------------------------------------------------------------------------------------------------------------------------------------------------------------------|--------------------------------------------------------------------------------------------|----------------------------------------------------------------------------------------------------------------------------------------------------------------------------|------------------------------------------------------------------------------------------------------------------------------------------------------------------------------------------|---------------------------------------------------------------------------------------------------------------------------------------------------------------------------------------------------------------------------------------------------------------|------------------------------------------------------------------------------------------|
| JAN FEB MAR APR MA                                                                                                                                                                                                                                                                                                                                                                                                                                                                                                                                                                                                                                                                                                                                                                                                                                                                                                                                                                                                                                                                                                                                                                                                                                                                                                                                                                                                                                                                                                                                                                                                                                                                                                                                                                                                                                                                                                                                                                                                                                                                                                      | AY JUN                                                                                                                                                                          | JUL                                                                                                                                                                                                                                                   | AUG                                                                                        | SEPT                                                                                                                                                                       | ОСТ                                                                                                                                                                                      | NOV DI                                                                                                                                                                                                                                                        | EC                                                                                       |
| 🏹 JAN 9 🖾 FEB 1                                                                                                                                                                                                                                                                                                                                                                                                                                                                                                                                                                                                                                                                                                                                                                                                                                                                                                                                                                                                                                                                                                                                                                                                                                                                                                                                                                                                                                                                                                                                                                                                                                                                                                                                                                                                                                                                                                                                                                                                                                                                                                         |                                                                                                                                                                                 | UL 31                                                                                                                                                                                                                                                 |                                                                                            |                                                                                                                                                                            |                                                                                                                                                                                          |                                                                                                                                                                                                                                                               |                                                                                          |
|                                                                                                                                                                                                                                                                                                                                                                                                                                                                                                                                                                                                                                                                                                                                                                                                                                                                                                                                                                                                                                                                                                                                                                                                                                                                                                                                                                                                                                                                                                                                                                                                                                                                                                                                                                                                                                                                                                                                                                                                                                                                                                                         |                                                                                                                                                                                 | 02.51                                                                                                                                                                                                                                                 |                                                                                            |                                                                                                                                                                            |                                                                                                                                                                                          |                                                                                                                                                                                                                                                               |                                                                                          |
|                                                                                                                                                                                                                                                                                                                                                                                                                                                                                                                                                                                                                                                                                                                                                                                                                                                                                                                                                                                                                                                                                                                                                                                                                                                                                                                                                                                                                                                                                                                                                                                                                                                                                                                                                                                                                                                                                                                                                                                                                                                                                                                         |                                                                                                                                                                                 |                                                                                                                                                                                                                                                       |                                                                                            |                                                                                                                                                                            |                                                                                                                                                                                          |                                                                                                                                                                                                                                                               |                                                                                          |
| Discount Amounts                                                                                                                                                                                                                                                                                                                                                                                                                                                                                                                                                                                                                                                                                                                                                                                                                                                                                                                                                                                                                                                                                                                                                                                                                                                                                                                                                                                                                                                                                                                                                                                                                                                                                                                                                                                                                                                                                                                                                                                                                                                                                                        | The discou                                                                                                                                                                      | nt is calcul                                                                                                                                                                                                                                          | ated in Po                                                                                 | ostalOne!®                                                                                                                                                                 | and applie                                                                                                                                                                               | d to the postag                                                                                                                                                                                                                                               | e                                                                                        |
|                                                                                                                                                                                                                                                                                                                                                                                                                                                                                                                                                                                                                                                                                                                                                                                                                                                                                                                                                                                                                                                                                                                                                                                                                                                                                                                                                                                                                                                                                                                                                                                                                                                                                                                                                                                                                                                                                                                                                                                                                                                                                                                         |                                                                                                                                                                                 |                                                                                                                                                                                                                                                       |                                                                                            | -                                                                                                                                                                          |                                                                                                                                                                                          | lucted from the<br>at are paid at th                                                                                                                                                                                                                          |                                                                                          |
| 3% DISCOUNT Personalized Color<br>Transpromo                                                                                                                                                                                                                                                                                                                                                                                                                                                                                                                                                                                                                                                                                                                                                                                                                                                                                                                                                                                                                                                                                                                                                                                                                                                                                                                                                                                                                                                                                                                                                                                                                                                                                                                                                                                                                                                                                                                                                                                                                                                                            | of mailing. I                                                                                                                                                                   | postage amounts of qualifying product categories that are paid at the tim<br>of mailing. Normal postage prices listed in the published Price List (Notice<br>123): apply to the mailing and the discount is applied to those prices.                  |                                                                                            |                                                                                                                                                                            |                                                                                                                                                                                          |                                                                                                                                                                                                                                                               | lotice                                                                                   |
|                                                                                                                                                                                                                                                                                                                                                                                                                                                                                                                                                                                                                                                                                                                                                                                                                                                                                                                                                                                                                                                                                                                                                                                                                                                                                                                                                                                                                                                                                                                                                                                                                                                                                                                                                                                                                                                                                                                                                                                                                                                                                                                         |                                                                                                                                                                                 |                                                                                                                                                                                                                                                       |                                                                                            |                                                                                                                                                                            |                                                                                                                                                                                          | e or mailing. The<br>increase the disc                                                                                                                                                                                                                        |                                                                                          |
| 4% DISCOUNT With Reply<br>Mechanism                                                                                                                                                                                                                                                                                                                                                                                                                                                                                                                                                                                                                                                                                                                                                                                                                                                                                                                                                                                                                                                                                                                                                                                                                                                                                                                                                                                                                                                                                                                                                                                                                                                                                                                                                                                                                                                                                                                                                                                                                                                                                     | amount. Inbo                                                                                                                                                                    | multiple qualifying features on or within a mailpiece will not increase the discount<br>amount. Inbound pieces for the IMbA Promotion are considered their own mailing.<br>The outbound mailing distributing the QBRM pieces is eligible to receive a |                                                                                            |                                                                                                                                                                            |                                                                                                                                                                                          |                                                                                                                                                                                                                                                               |                                                                                          |
|                                                                                                                                                                                                                                                                                                                                                                                                                                                                                                                                                                                                                                                                                                                                                                                                                                                                                                                                                                                                                                                                                                                                                                                                                                                                                                                                                                                                                                                                                                                                                                                                                                                                                                                                                                                                                                                                                                                                                                                                                                                                                                                         | discount if it                                                                                                                                                                  |                                                                                                                                                                                                                                                       |                                                                                            |                                                                                                                                                                            |                                                                                                                                                                                          |                                                                                                                                                                                                                                                               |                                                                                          |
| "Mail diversion" messages included                                                                                                                                                                                                                                                                                                                                                                                                                                                                                                                                                                                                                                                                                                                                                                                                                                                                                                                                                                                                                                                                                                                                                                                                                                                                                                                                                                                                                                                                                                                                                                                                                                                                                                                                                                                                                                                                                                                                                                                                                                                                                      | d on the mailning                                                                                                                                                               | o will mak                                                                                                                                                                                                                                            | o tho ma                                                                                   | iling inclig                                                                                                                                                               | ible for th                                                                                                                                                                              | o promotion di                                                                                                                                                                                                                                                | scoupt                                                                                   |
| regardless of whether or not the ma                                                                                                                                                                                                                                                                                                                                                                                                                                                                                                                                                                                                                                                                                                                                                                                                                                                                                                                                                                                                                                                                                                                                                                                                                                                                                                                                                                                                                                                                                                                                                                                                                                                                                                                                                                                                                                                                                                                                                                                                                                                                                     |                                                                                                                                                                                 |                                                                                                                                                                                                                                                       |                                                                                            |                                                                                                                                                                            |                                                                                                                                                                                          |                                                                                                                                                                                                                                                               |                                                                                          |
| Promotion Process                                                                                                                                                                                                                                                                                                                                                                                                                                                                                                                                                                                                                                                                                                                                                                                                                                                                                                                                                                                                                                                                                                                                                                                                                                                                                                                                                                                                                                                                                                                                                                                                                                                                                                                                                                                                                                                                                                                                                                                                                                                                                                       |                                                                                                                                                                                 |                                                                                                                                                                                                                                                       |                                                                                            |                                                                                                                                                                            |                                                                                                                                                                                          |                                                                                                                                                                                                                                                               |                                                                                          |
| <ul> <li>Promotion Process</li> <li>Design your mailpiece.</li> <li>Select full-color messaging to integra<br/>your statement or bill.</li> <li>Ensure eligibility by following the rec<br/>listed in Promotion Details.</li> <li>Create an electronic sample to send</li> </ul>                                                                                                                                                                                                                                                                                                                                                                                                                                                                                                                                                                                                                                                                                                                                                                                                                                                                                                                                                                                                                                                                                                                                                                                                                                                                                                                                                                                                                                                                                                                                                                                                                                                                                                                                                                                                                                        | quirements                                                                                                                                                                      |                                                                                                                                                                                                                                                       | Person<br>Busine<br>Make s<br>sending                                                      | alized Colo<br>ss Custom<br>ure to do ti                                                                                                                                   | or Transpr<br>er Gatewa<br>his at least<br>. <u>Visit the l</u>                                                                                                                          | ered, sign up fo<br>romo Promotio<br>ay via Incentive<br>t two hours bef<br><u>Business Custo</u>                                                                                                                                                             | <b>n</b> on the<br>Progra<br>ore                                                         |
| <ul> <li>Design your mailpiece.</li> <li>Select full-color messaging to integra<br/>your statement or bill.</li> <li>Ensure eligibility by following the recommendation</li> </ul>                                                                                                                                                                                                                                                                                                                                                                                                                                                                                                                                                                                                                                                                                                                                                                                                                                                                                                                                                                                                                                                                                                                                                                                                                                                                                                                                                                                                                                                                                                                                                                                                                                                                                                                                                                                                                                                                                                                                      | quirements                                                                                                                                                                      |                                                                                                                                                                                                                                                       | Person<br>Busine<br>Make s<br>sending<br>Gatewa                                            | alized Cole<br>ss Custom<br>ure to do ti<br>g your mail<br>ay for more<br>e your pos                                                                                       | or Transpr<br>er Gatewa<br>his at least<br>. <u>Visit the l</u><br>details.<br>tage state                                                                                                | omo Promotio<br>ay via Incentive<br>t two hours bef<br>Business Custo<br>ments and su                                                                                                                                                                         | n on the<br>Progra<br>fore<br>omer<br>omer                                               |
| <ul> <li>Design your mailpiece.</li> <li>Select full-color messaging to integra your statement or bill.</li> <li>Ensure eligibility by following the recellisted in Promotion Details.</li> <li>Create an electronic sample to sender the sender statement of the sender statement of</li></ul> | quirements<br>d to USPS®<br>n the                                                                                                                                               |                                                                                                                                                                                                                                                       | Person<br>Busine<br>Make s<br>sending<br>Gatewa<br>Prepare<br>electro<br>when y            | alized Cole<br>ss Custom<br>ure to do ti<br>g your mail<br>ay for more<br>e your pos<br>nically. Rep<br>ou file you                                                        | or Transpr<br>er Gatewa<br>his at least<br>. <u>Visit the l</u><br>details.<br>tage state<br>member to<br>r mailing u                                                                    | omo Promotio<br>ay via Incentive<br>t two hours bef<br>Business Custo                                                                                                                                                                                         | n on the<br>Progra<br>ore<br>omer<br>omer<br>bmit the<br>scount<br>ct two-le             |
| <ul> <li>Design your mailpiece.</li> <li>Select full-color messaging to integra your statement or bill.</li> <li>Ensure eligibility by following the reclisted in Promotion Details.</li> <li>Create an electronic sample to send for pre-approval.</li> <li>Submit your electronic sample within</li> </ul>                                                                                                                                                                                                                                                                                                                                                                                                                                                                                                                                                                                                                                                                                                                                                                                                                                                                                                                                                                                                                                                                                                                                                                                                                                                                                                                                                                                                                                                                                                                                                                                                                                                                                                                                                                                                            | quirements<br>d to USPS®<br>n the<br>ral.<br>notions Portal if<br>For instructions,                                                                                             |                                                                                                                                                                                                                                                       | Person<br>Busine<br>Make s<br>sending<br>Gatewa<br>Prepare<br>electro<br>when y            | alized Cole<br>ss Custom<br>ure to do ti<br>g your mail<br>ay for more<br>e your pos<br>nically. Rei<br>ou file you<br>ceristic cod                                        | or Transpr<br>er Gatewa<br>his at least<br>. <u>Visit the l</u><br>details.<br>tage state<br>member to<br>r mailing u<br>e or the dr                                                     | ments and sul<br>o claim your dis<br>sing the correct                                                                                                                                                                                                         | n on the<br>Progra<br>ore<br>omer<br>omer<br>omit the<br>scount<br>ct two-le<br>stalWiza |
| <ul> <li>Design your mailpiece.</li> <li>Select full-color messaging to integra your statement or bill.</li> <li>Ensure eligibility by following the reconstruction Details.</li> <li>Create an electronic sample to send for pre-approval.</li> <li>Submit your electronic sample within Mailing Promotions Portal for approval.</li> <li>Request access to the Mailing Promy you have not previously signed up. Fixing visit: https://postalpro.usps.com/proming.</li> <li>Log in to the Portal and select Submit</li> </ul>                                                                                                                                                                                                                                                                                                                                                                                                                                                                                                                                                                                                                                                                                                                                                                                                                                                                                                                                                                                                                                                                                                                                                                                                                                                                                                                                                                                                                                                                                                                                                                                          | quirements<br>d to USPS®<br>n the<br>ral.<br>notions Portal if<br>For instructions,<br>motions/portal.<br>nit Mailpiece                                                         |                                                                                                                                                                                                                                                       | Person<br>Busine<br>Make s<br>sending<br>Gatewa<br>Prepare<br>electro<br>when y<br>charact | alized Cole<br>ss Custom<br>ure to do ti<br>g your mail<br>ay for more<br>e your pos<br>nically. Ren<br>ou file you<br>ceristic cod<br>Perso<br>(3% di                     | or Transpr<br>er Gatewa<br>his at least<br>. <u>Visit the l</u><br>details.<br>tage state<br>member to<br>r mailing u<br>e or the dr<br>nalized Co<br>iscount)<br>Reply Mech             | ments and sub<br>o claim your dis<br>o claim your dis | n on the<br>Progra<br>ore<br>omer<br>omer<br>omit the<br>scount<br>ct two-le<br>stalWiza |
| <ul> <li>Design your mailpiece.</li> <li>Select full-color messaging to integra your statement or bill.</li> <li>Ensure eligibility by following the reconstruction Details.</li> <li>Create an electronic sample to send for pre-approval.</li> <li>Submit your electronic sample within Mailing Promotions Portal for approval.</li> <li>Request access to the Mailing Promy you have not previously signed up. For visit: https://postalpro.usps.com/prom</li> </ul>                                                                                                                                                                                                                                                                                                                                                                                                                                                                                                                                                                                                                                                                                                                                                                                                                                                                                                                                                                                                                                                                                                                                                                                                                                                                                                                                                                                                                                                                                                                                                                                                                                                 | quirements<br>d to USPS®<br>n the<br>ral.<br>notions Portal if<br>For instructions,<br>motions/portal.<br>nit Mailpiece<br>d upload                                             |                                                                                                                                                                                                                                                       | Person<br>Busine<br>Make s<br>sending<br>Gatewa<br>Prepare<br>electro<br>when y<br>charact | alized Cole<br>ss Custom<br>ure to do ti<br>g your mail<br>ay for more<br>e your pos<br>nically. Ren<br>ou file you<br>ceristic cod<br>Perso<br>(3% di                     | or Transpr<br>er Gatewa<br>his at least<br>. <u>Visit the l</u><br>details.<br>tage state<br>member to<br>r mailing u<br>e or the dr<br>nalized Co<br>iscount)                           | ments and sub<br>o claim your dis<br>o claim your dis | n on the<br>Progra<br>ore<br>omer<br>omer<br>omit the<br>scount<br>ct two-le<br>stalWiza |
| <ul> <li>Design your mailpiece.</li> <li>Select full-color messaging to integra your statement or bill.</li> <li>Ensure eligibility by following the realisted in Promotion Details.</li> <li>Create an electronic sample to send for pre-approval.</li> <li>Submit your electronic sample within Mailing Promotions Portal for approv.</li> <li>Request access to the Mailing Promyou have not previously signed up. Fivisit: https://postalpro.usps.com/promisit: https://postalpr</li></ul>        | quirements<br>d to USPS®<br>n the<br>ral.<br>notions Portal if<br>For instructions,<br>motions/portal.<br>nit Mailpiece<br>d upload<br>vidence of<br>prove. We'll<br>and we may |                                                                                                                                                                                                                                                       | Person<br>Busine<br>Make s<br>sending<br>Gatewa<br>Prepare<br>electro<br>when y<br>charact | alized Colo<br>ss Custom<br>ure to do ti<br>g your mail<br>ay for more<br>e your pos<br>nically. Rer<br>ou file you<br>ceristic cod<br>Perso<br>(3% di<br>With F<br>(4% di | or Transpr<br>er Gatewa<br>his at least<br>. <u>Visit the l</u><br>details.<br>tage state<br>member to<br>r mailing u<br>e or the dr<br>nalized Co<br>iscount)<br>Reply Mech<br>iscount) | ments and sub<br>o claim your dis<br>o claim your dis | n on the<br>Progra<br>ore<br>omer<br>omit the<br>scount<br>ct two-le<br>stalWiza         |