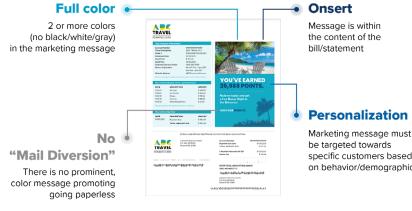

#### Must Include

Eligible mailpieces must include a full (2 or more) color marketing message or visualization of account data in two or more colors not including black, white, or grayscale. In addition, the messaging must be personalized to the recipient.

#### Required Message Placement

The marketing message or data visualization must be printed on the bill/ statement itself as an "Onsert," which is printed in-stream, within the content of the bill or statement. (This differs from an insert, which is included inside of an envelope).

#### **Personalization**

specific customers based on behavior/demographics